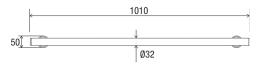

### **DIMENSIONS**

### **Features**

- 900 mm Ø to Ø straight grab rail
- 32mm grab rail fabricated from 304 stainless steel
- Assembled with 50 mm brass screw on flange covers and TPE (Thermoplastic Elastomer) fitted seals with Biomaster antimicrobial additive
- Inside of grab rail has been cleaned and free of unsanitary oil and dirt produced through fabrication processes
- · Stainless steel fixing screws supplied