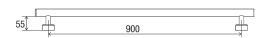

### **DIMENSIONS**

### **Features**

- 900 mm Ø to Ø straight grab rail
- 32mm grab rail fabricated from 304 stainless steel
- Assembled with 50 mm brass screw on flange covers and TPE (Thermoplastic Elastomer) fitted seals with Biomaster antimicrobial additive
- Inside of grab rail has been cleaned and free of unsanitary oil and dirt produced through fabrication processes
- · Stainless steel fixing screws supplied