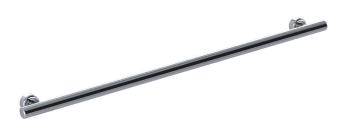

# **PRODUCT INFORMATION**

### **DIMENSIONS**





## INDICATIVE IMAGE



## **LINEAR - STRAIGHT GRAB RAILS**

#### **Product Code - Finish**

• LR 900 PS - Polish Supreme™

### **Features**

- 900 mm Ø to Ø straight grab rail
- 32mm grab rail fabricated from 304 stainless steel
- Assembled with 50 mm brass screw on flange covers and TPE (Thermoplastic Elastomer) fitted seals with Biomaster antimicrobial additive
- Inside of grab rail has been cleaned and free of unsanitary oil and dirt produced through fabrication processes
- · Stainless steel fixing screws supplied

## **Compliance**

- Meets the requirements of AS 1428.1:2021 Design for access and mobility
- Complies with Section 14 Grab Rails of AS 1428.1:2021



## Warranty

See Con-Serv warranty policy for full details.