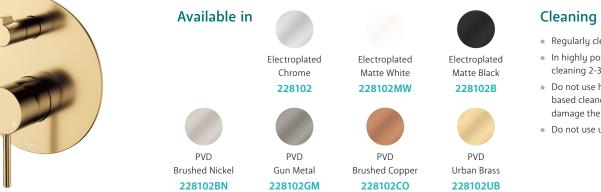

#### **Cleaning & Care**

- Regularly clean with mild soapy water using a microfibre cloth.
- In highly polluted or coastal locations, we recommend cleaning 2-3 times per week.
- Do not use harsh detergents, bleach, cream cleaners or citrus based cleaners. These substances are abrasive and will damage the surface.
- Do not use undue pressure and wipe in one direction only.