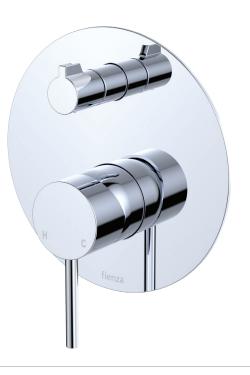

# Kaya<sup>®</sup> wall diverter MIXER LARGE ROUND PLATE

#### Features

- Designed for shower and bath
- Round, pin lever handle design
- Made from solid brass
- High quality European cartridge (35 mm)

Please note: This product may have a visible Fienza or Watermark logo.