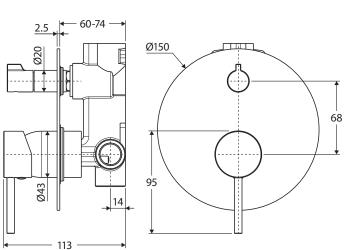

While we aim to ensure specifications are correct at the time of publication, Fienza reserves the right to make modifications without prior notice. Physical colour may vary from image shown. All measurements are shown in millimetres. Always use physical product measurements for mark-ups and roughing-in as the technical drawing may differ from actual product received.