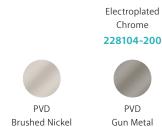

**Please note:** This product may have a visible Fienza or Watermark logo.

Available in

Electroplated

Matte White

228104MW-200

PVD

Brushed Copper

228104CO-200

Electroplated

Matte Black

228104B-200

PVD

Urban Brass

228104UB-200

228104GM-200