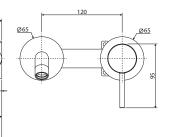

## Kaya<sup>®</sup> Basin/Bath Wall Mixer Set Round plates 200mm outlet

While we aim to ensure specifications are correct at the time of publication, Fienza reserves the right to make modifications without prior notice. Physical colour may vary from image shown. All measurements are shown in millimetres. Always use physical product measurements for mark-ups and roughing-in as the technical drawing may differ from actual product received.