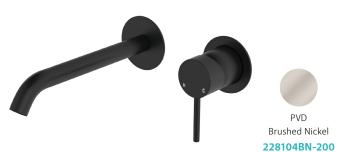

## Kaya<sup>®</sup> Basin/Bath Wall Mixer Set Round plates 200mm outlet

**Please note:** This product may have a visible Fienza or Watermark logo.

Available in

Electroplated

Matte White

228104MW-200

PVD

Brushed Copper

228104CO-200