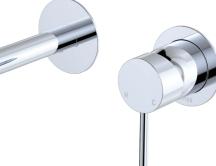

## Kaya<sup>®</sup> Basin/Bath Wall Mixer Set Round plates 200mm outlet

#### WELS 5 Star rated, 5L/min when installed over basin

- Designed for basin and bath
- Round, pin lever handle design
- Curved outlet
- Free flow aerator included for bath installation
- Made from solid brass
- High quality European cartridge (35 mm)