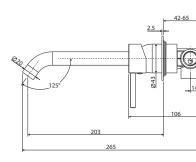

## Kaya<sup>®</sup> Basin/Bath Wall Mixer Set Round plates 200mm outlet

#### WELS 5 Star rated, 5L/min when installed over basin

- Designed for basin and bath
- Round, pin lever handle design
- Curved outlet
- Free flow aerator included for bath installation
- Made from solid brass
- High quality European cartridge (35 mm)

While we aim to ensure specifications are correct at the time of publication, Fienza reserves the right to make modifications without prior notice. Physical colour may vary from image shown. All measurements are shown in millimetres. Always use physical product measurements for mark-ups and roughing-in as the technical drawing may differ from actual product received.