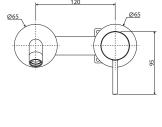

KOYO®
BASIN/BATH
WALL MIXER SET
ROUND PLATES
160MM OUTLET

## WELS 5 Star rated, 5L/min when installed over basin

- Designed for basin and bath
- Round, pin lever handle design
- Curved outlet
- Free flow aerator included for bath installation
- Made from solid brass
- High quality European cartridge (35 mm)

While we aim to ensure specifications are correct at the time of publication, Fienza reserves the right to make modifications without prior notice. Physical colour may vary from image shown. All measurements are shown in millimetres. Always use physical product measurements for mark-ups and roughing-in as the technical drawing may differ from actual product received.