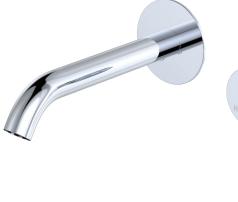

KOYO®
BASIN/BATH
WALL MIXER SET
ROUND PLATES
160MM OUTLET

## WELS 5 Star rated, 5L/min when installed over basin

- Designed for basin and bath
- Round, pin lever handle design
- Curved outlet
- Free flow aerator included for bath installation
- Made from solid brass
- High quality European cartridge (35 mm)

## Available in

PVD

Brushed Nickel

228104BN

Electroplated Chrome 228104

PVD Gun Metal 228104GM

Electroplated Matte White 228104MW

**Brushed Copper** 