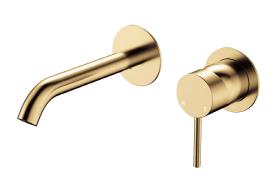

KOYO®
BASIN/BATH
WALL MIXER SET
ROUND PLATES
160MM OUTLET

## WELS 5 Star rated, 5L/min when installed over basin

- Designed for basin and bath
- Round, pin lever handle design
- Curved outlet
- Free flow aerator included for bath installation
- Made from solid brass
- High quality European cartridge (35 mm)

## Available in

PVD

Brushed Nickel

228104BN

Electroplated Chrome 228104

PVD Gun Metal 228104GM

Electroplated Matte White 228104MW

**Brushed Copper** 