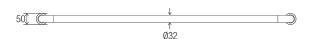

#### **Features**

- 1000 mm Ø to Ø
- Premium 32 mm grab rail
- Fabricated from 304 stainless steel
- Assembled with 50 mm brass screw on flange covers and TPE (Thermoplastic Elastomer) fitted seals with Biomaster antimicrobial additive
- Inside of grab rail has been cleaned and free of unsanitary oil and dirt produced through fabrication processes
- · Stainless steel fixing screws supplied