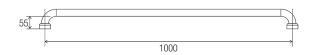

#### **Features**

- 1000 mm Ø to Ø
- Premium 32 mm grab rail
- Fabricated from 304 stainless steel
- Assembled with 50 mm brass screw on flange covers and TPE (Thermoplastic Elastomer) fitted seals with Biomaster antimicrobial additive
- Inside of grab rail has been cleaned and free of unsanitary oil and dirt produced through fabrication processes
- · Stainless steel fixing screws supplied