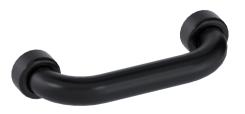

## INDICATIVE IMAGE

#### Features

- 200 mm Ø to Ø
- Premium 32 mm grab rail
- · Fabricated from 304 stainless steel
- Assembled with 50 mm brass screw on flange covers and TPE (Thermoplastic Elastomer) fitted seals with Biomaster antimicrobial additive
- Inside of grab rail has been cleaned and free of unsanitary oil and dirt produced through fabrication processes
- · Stainless steel fixing screws supplied