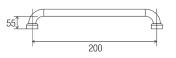

## DIMENSIONS

#### Features

- 200 mm Ø to Ø
- Premium 32 mm grab rail
- · Fabricated from 304 stainless steel
- Assembled with 50 mm brass screw on flange covers and TPE (Thermoplastic Elastomer) fitted seals with Biomaster antimicrobial additive
- Inside of grab rail has been cleaned and free of unsanitary oil and dirt produced through fabrication processes
- · Stainless steel fixing screws supplied