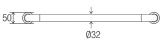

## DIMENSIONS

#### Features

- 200 mm Ø to Ø
- Premium 32 mm grab rail
- · Fabricated from 304 stainless steel
- Assembled with 50 mm brass screw on flange covers and TPE (Thermoplastic Elastomer) fitted seals with Biomaster antimicrobial additive
- Inside of grab rail has been cleaned and free of unsanitary oil and dirt produced through fabrication processes
- · Stainless steel fixing screws supplied