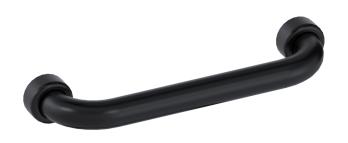

# **PRODUCT INFORMATION**

### **DIMENSIONS**





## INDICATIVE IMAGE



## **HYGIENIC SEAL® - STRAIGHT GRAB RAILS**

### **Product Code - Finish**

· HS 300 MB - Matte Black

#### **Features**

- 300 mm Ø to Ø
- Premium 32 mm grab rail
- · Fabricated from 304 stainless steel
- Assembled with 50 mm brass screw on flange covers and TPE (Thermoplastic Elastomer) fitted seals with Biomaster antimicrobial additive
- Inside of grab rail has been cleaned and free of unsanitary oil and dirt produced through fabrication processes
- · Stainless steel fixing screws supplied

### Compliance

• Complies with Section 14 of AS 1428.1:2021 for design and construction of grab rails

### Warranty

See Con-Serv warranty policy for full details.