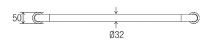

### **DIMENSIONS**

#### **Features**

- 300 mm Ø to Ø
- Premium 32 mm grab rail
- · Fabricated from 304 stainless steel
- Assembled with 50 mm brass screw on flange covers and TPE (Thermoplastic Elastomer) fitted seals with Biomaster antimicrobial additive
- Inside of grab rail has been cleaned and free of unsanitary oil and dirt produced through fabrication processes
- · Stainless steel fixing screws supplied