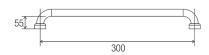

### **DIMENSIONS**

#### **Features**

- 300 mm Ø to Ø
- Premium 32 mm grab rail
- · Fabricated from 304 stainless steel
- Assembled with 50 mm brass screw on flange covers and TPE (Thermoplastic Elastomer) fitted seals with Biomaster antimicrobial additive
- Inside of grab rail has been cleaned and free of unsanitary oil and dirt produced through fabrication processes
- · Stainless steel fixing screws supplied