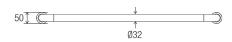

#### **DIMENSIONS**

#### **Features**

- 400 mm Ø to Ø
- Premium 32 mm grab rail
- · Fabricated from 304 stainless steel
- Assembled with 50 mm brass screw on flange covers and TPE (Thermoplastic Elastomer) fitted seals with Biomaster antimicrobial additive
- Inside of grab rail has been cleaned and free of unsanitary oil and dirt produced through fabrication processes
- · Stainless steel fixing screws supplied