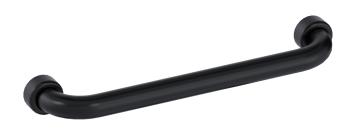

## **PRODUCT INFORMATION**

#### **DIMENSIONS**





## INDICATIVE IMAGE



# **HYGIENIC SEAL® - STRAIGHT GRAB RAILS**

#### **Product Code - Finish**

· HS 400 MB - Matte Black

#### **Features**

- 400 mm Ø to Ø
- Premium 32 mm grab rail
- · Fabricated from 304 stainless steel
- Assembled with 50 mm brass screw on flange covers and TPE (Thermoplastic Elastomer) fitted seals with Biomaster antimicrobial additive
- Inside of grab rail has been cleaned and free of unsanitary oil and dirt produced through fabrication processes
- · Stainless steel fixing screws supplied

#### Compliance

• Complies with Section 14 of AS 1428.1:2021 for design and construction of grab rails

### Warranty

See Con-Serv warranty policy for full details.