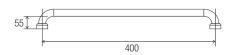

#### **DIMENSIONS**

#### **Features**

- 400 mm Ø to Ø
- Premium 32 mm grab rail
- · Fabricated from 304 stainless steel
- Assembled with 50 mm brass screw on flange covers and TPE (Thermoplastic Elastomer) fitted seals with Biomaster antimicrobial additive
- Inside of grab rail has been cleaned and free of unsanitary oil and dirt produced through fabrication processes
- · Stainless steel fixing screws supplied