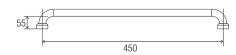

#### **DIMENSIONS**

#### **Features**

- 450 mm Ø to Ø
- Premium 32 mm grab rail
- · Fabricated from 304 stainless steel
- Assembled with 50 mm brass screw on flange covers and TPE (Thermoplastic Elastomer) fitted seals with Biomaster antimicrobial additive
- Inside of grab rail has been cleaned and free of unsanitary oil and dirt produced through fabrication processes
- · Stainless steel fixing screws supplied