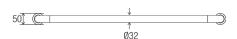

#### **DIMENSIONS**

#### **Features**

- 450 mm Ø to Ø
- Premium 32 mm grab rail
- · Fabricated from 304 stainless steel
- Assembled with 50 mm brass screw on flange covers and TPE (Thermoplastic Elastomer) fitted seals with Biomaster antimicrobial additive
- Inside of grab rail has been cleaned and free of unsanitary oil and dirt produced through fabrication processes
- · Stainless steel fixing screws supplied