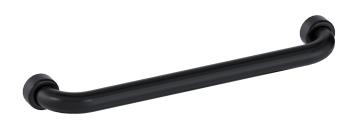

# **PRODUCT INFORMATION**

#### **DIMENSIONS**





## INDICATIVE IMAGE



# **HYGIENIC SEAL® - STRAIGHT GRAB RAILS**

### **Product Code - Finish**

· HS 450 MB - Matte Black

#### **Features**

- 450 mm Ø to Ø
- Premium 32 mm grab rail
- · Fabricated from 304 stainless steel
- Assembled with 50 mm brass screw on flange covers and TPE (Thermoplastic Elastomer) fitted seals with Biomaster antimicrobial additive
- Inside of grab rail has been cleaned and free of unsanitary oil and dirt produced through fabrication processes
- · Stainless steel fixing screws supplied

## Compliance

 Complies with Section 14 of AS 1428.1:2021 for design and construction of grab rails

### Warranty

See Con-Serv warranty policy for full details.

HS 450 MB IFP R4