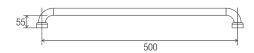

#### **DIMENSIONS**

#### **Features**

- 500 mm Ø to Ø
- Premium 32 mm grab rail
- Fabricated from 304 stainless steel
- Assembled with 50 mm brass screw on flange covers with Thermoplastic Elastomer (TPE) fitted seals
- Inside of grab rail has been cleaned and free of unsanitary oil and dirt produced through fabrication processes
- · Stainless steel fixing screws supplied