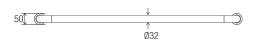

#### **DIMENSIONS**

#### **Features**

- 500 mm Ø to Ø
- Premium 32 mm grab rail
- Fabricated from 304 stainless steel
- Assembled with 50 mm brass screw on flange covers with Thermoplastic Elastomer (TPE) fitted seals
- Inside of grab rail has been cleaned and free of unsanitary oil and dirt produced through fabrication processes
- · Stainless steel fixing screws supplied