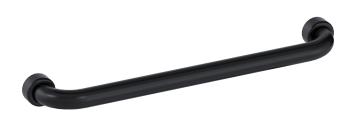

## **PRODUCT INFORMATION**

#### **DIMENSIONS**





#### INDICATIVE IMAGE

# **HYGIENIC SEAL® - STRAIGHT GRAB RAILS**

#### **Product Code - Finish**

· HS 500 MB - Matte Black

#### **Features**

- 500 mm Ø to Ø
- Premium 32 mm grab rail
- Fabricated from 304 stainless steel
- Assembled with 50 mm brass screw on flange covers with Thermoplastic Elastomer (TPE) fitted seals
- Inside of grab rail has been cleaned and free of unsanitary oil and dirt produced through fabrication processes
- · Stainless steel fixing screws supplied

### Compliance

 Complies with Section 14 of AS 1428.1:2021 for design and construction of grab rails

#### Warranty

See Con-Serv warranty policy for full details.