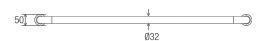

### **DIMENSIONS**

#### **Features**

- 600 mm Ø to Ø
- Premium 32 mm grab rail
- · Fabricated from 304 stainless steel
- Assembled with 50 mm brass screw on flange covers with Thermoplastic Elastomer (TPE) fitted seals
- Inside of grab rail has been cleaned and free of unsanitary oil and dirt produced through fabrication processes
- · Stainless steel fixing screws supplied