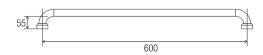

### **DIMENSIONS**

#### **Features**

- 600 mm Ø to Ø
- Premium 32 mm grab rail
- · Fabricated from 304 stainless steel
- Assembled with 50 mm brass screw on flange covers with Thermoplastic Elastomer (TPE) fitted seals
- Inside of grab rail has been cleaned and free of unsanitary oil and dirt produced through fabrication processes
- · Stainless steel fixing screws supplied