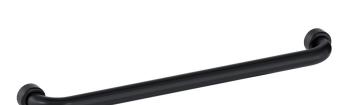

## INDICATIVE IMAGE

# **HYGIENIC SEAL® - STRAIGHT GRAB RAILS**

#### **Product Code - Finish**

· HS 600 MB - Matte Black