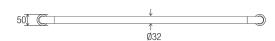

### **DIMENSIONS**

### **Features**

- 700 mm Ø to Ø
- Premium 32 mm grab rail
- · Fabricated from 304 stainless steel
- Assembled with 50 mm brass screw on flange covers with Thermoplastic Elastomer (TPE) fitted seals
- Inside of grab rail has been cleaned and free of unsanitary oil and dirt produced through fabrication processes
- · Stainless steel fixing screws supplied