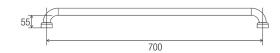

### **DIMENSIONS**

### **Features**

- 700 mm Ø to Ø
- Premium 32 mm grab rail
- · Fabricated from 304 stainless steel
- Assembled with 50 mm brass screw on flange covers with Thermoplastic Elastomer (TPE) fitted seals
- Inside of grab rail has been cleaned and free of unsanitary oil and dirt produced through fabrication processes
- · Stainless steel fixing screws supplied