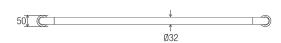

#### **DIMENSIONS**

#### **Features**

- 750 mm Ø to Ø
- Premium 32 mm grab rail
- Fabricated from 304 stainless steel
- Assembled with 50 mm brass screw on flange covers with Thermoplastic Elastomer (TPE) fitted seals
- Inside of grab rail has been cleaned and free of unsanitary oil and dirt produced through fabrication processes
- · Stainless steel fixing screws supplied