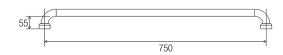

#### **DIMENSIONS**

#### **Features**

- 750 mm Ø to Ø
- Premium 32 mm grab rail
- Fabricated from 304 stainless steel
- Assembled with 50 mm brass screw on flange covers with Thermoplastic Elastomer (TPE) fitted seals
- Inside of grab rail has been cleaned and free of unsanitary oil and dirt produced through fabrication processes
- · Stainless steel fixing screws supplied