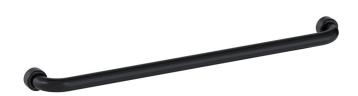

## **PRODUCT INFORMATION**

#### **DIMENSIONS**





## INDICATIVE IMAGE

# **HYGIENIC SEAL® - STRAIGHT GRAB RAILS**

#### **Product Code - Finish**

· HS 750 MB - Matte Black

#### **Features**

- 750 mm Ø to Ø
- Premium 32 mm grab rail
- Fabricated from 304 stainless steel
- Assembled with 50 mm brass screw on flange covers with Thermoplastic Elastomer (TPE) fitted seals
- Inside of grab rail has been cleaned and free of unsanitary oil and dirt produced through fabrication processes
- · Stainless steel fixing screws supplied

### **Compliance**

 Complies with Section 14 of AS 1428.1:2021 for design and construction of grab rails

#### Warranty

See Con-Serv warranty policy for full details.