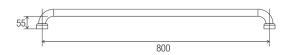

## **DIMENSIONS**

#### INDICATIVE IMAGE

#### **Features**

- 800 mm Ø to Ø
- Premium 32 mm grab rail
- · Fabricated from 304 stainless steel
- Assembled with 50 mm brass screw on flange covers with Thermoplastic Elastomer (TPE) fitted seals
- Inside of grab rail has been cleaned and free of unsanitary oil and dirt produced through fabrication processes
- · Stainless steel fixing screws supplied