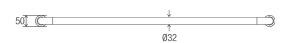

## **DIMENSIONS**

#### INDICATIVE IMAGE

#### **Features**

- 800 mm Ø to Ø
- Premium 32 mm grab rail
- · Fabricated from 304 stainless steel
- Assembled with 50 mm brass screw on flange covers with Thermoplastic Elastomer (TPE) fitted seals
- Inside of grab rail has been cleaned and free of unsanitary oil and dirt produced through fabrication processes
- · Stainless steel fixing screws supplied