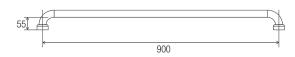

#### **DIMENSIONS**

#### **Features**

- 900 mm Ø to Ø
- Premium 32 mm grab rail
- · Fabricated from 304 stainless steel
- Assembled with 50 mm brass screw on flange covers with Thermoplastic Elastomer (TPE) fitted seals
- Inside of grab rail has been cleaned and free of unsanitary oil and dirt produced through fabrication processes
- · Stainless steel fixing screws supplied