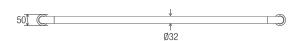

#### **DIMENSIONS**

#### **Features**

- 900 mm Ø to Ø
- Premium 32 mm grab rail
- · Fabricated from 304 stainless steel
- Assembled with 50 mm brass screw on flange covers with Thermoplastic Elastomer (TPE) fitted seals
- Inside of grab rail has been cleaned and free of unsanitary oil and dirt produced through fabrication processes
- · Stainless steel fixing screws supplied