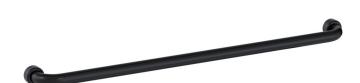

### INDICATIVE IMAGE

# **HYGIENIC SEAL® - STRAIGHT GRAB RAILS**

#### **Product Code - Finish**

· HS 900 MB - Matte Black