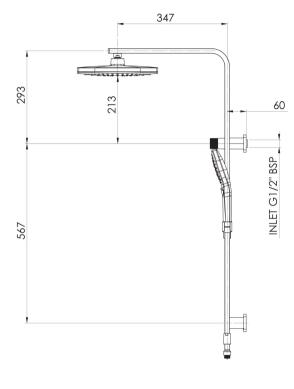

Please visit https://www.phoenixtapware.com.au/warranty to view the full warranty

While we aim to ensure the specifications shown are correct at time of printing, Phoenix Tapware reserves the right to make modifications without prior notice. Always use the physical product measurements for mark-ups and roughing-in as the line drawing shown may differ from the actual product over time. All measurements are shown in millimetres. Colours may vary from image shown.