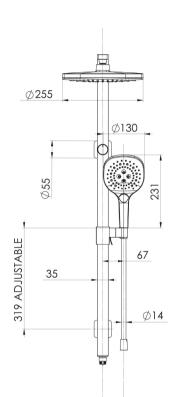

Please visit https://www.phoenixtapware.com.au/warranty to view the full warranty

While we aim to ensure the specifications shown are correct at time of printing, Phoenix Tapware reserves the right to make modifications without prior notice. Always use the physical product measurements for mark-ups and roughing-in as the line drawing shown may differ from the actual product over time. All measurements are shown in millimetres. Colours may vary from image shown.