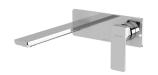

# **GLOSS MKII**

# GLOSS MKII SWITCHMIX WALL BASIN / BATH MIXER SET 200MM

36











36

## **AVAILABLE IN**











135-2810-00 Chrome

135-2810-31 Brushed Nickel Brushed Carbon Matte Black

135-2810-10

135-2810-12 Brushed Gold

#### **INFORMATION**

Temperature Rating 1 - 75°C







### MAINTENANCE AND CARE:

- All surfaces should be cleaned with mild liquid detergent or soap and water.
- Do not use cream cleaners or citrus based cleaning products, as they are abrasive.
- Use of unsuitable cleaning agents may damage the surface.
- Any damage caused in this way will not be covered by warranty.

Please visit https://www.phoenixtapware.com.au/warranty to view the full warranty



While we aim to ensure the specifications shown are correct at time of printing, Phoenix Tapware reserves the right to make modifications without prior notice. Always use the physical pr