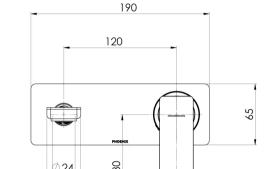

# GLOSS MKII SWITCHMIX WALL BASIN / BATH MIXER SET 200MM

36

36

#### **INFORMATION**

Temperature Rating 1 - 75°C