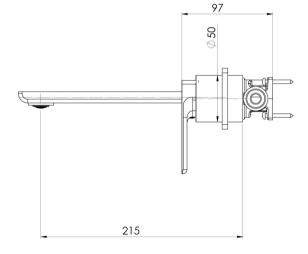

# GLOSS MKII SWITCHMIX WALL BASIN / BATH MIXER SET 200MM

36

36

#### **INFORMATION**

Temperature Rating 1 - 75°C