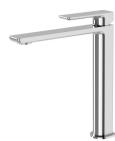

# **GLOSS MKII**

## GLOSS MKII VESSEL MIXER









#### **AVAILABLE IN**











135-7900-00 Chrome

135-7900-40

Brushed Nickel Brushed Carbon Matte Black

135-7900-10

Brushed Gold

### **INFORMATION**

Temperature Rating 1 - 75°C

Pressure Rating 150 - 500kPa





#### MAINTENANCE AND CARE:

- All surfaces should be cleaned with mild liquid detergent or soap and water.
- Do not use cream cleaners or citrus based cleaning products, as they are abrasive.
- Use of unsuitable cleaning agents may damage the surface.
- Any damage caused in this way will not be covered by warranty.

Please visit https://www.phoenixtapware.com.au/warranty to view the full warranty



While we aim to ensure the specifications shown are correct at time of printing, Phoenix Tapware reserves the right to make modifications without prior notice. Always use