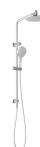

# **ORMOND**

## ORMOND TWIN SHOWER

AS2845.1 Compliant Dual Check Valves

## **AVAILABLE IN**

609-6530-00 Chrome

Brushed Nickel Brushed Carbon Matte Black

Brushed Gold