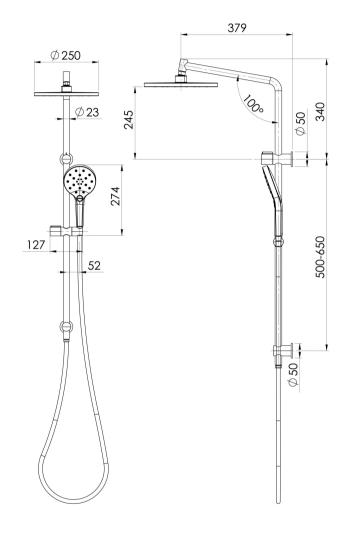

# **ORMOND**

## ORMOND TWIN SHOWER

AS2845.1 Compliant Dual Check Valves

### **INFORMATION**

Temperature Rating 1 - 75°C

Pressure Rating 150 - 500kPa