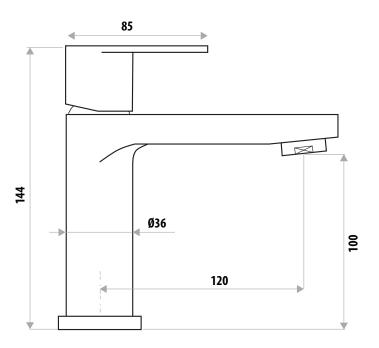

# THE GABE LEVA BASIN MIXER

PRODUCT CODE: LT705

Building on the success of the highly popular Gabe Mixer range, Linkware has produced "The Gabe Leva" with alternative lever handle and mixer body available in 5 colours and Multiple combinations. It includes a full range of mixers with 25mm cartridges to provide European style and class to your bathroom. Backed by a 15 year Cartridge Warranty and 7 years replacement\* – you can feel confident in your selection.