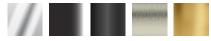

BODIES AVAILABLE IN CHROME, MATTE BLACK, GUN METAL, BRUSHED NICKEL & BRUSHED GOLD

HANDLES AVAILABLE IN CHROME, ROSEGOLD, MATTE BLACK, GUN METAL, BRUSHED NICKEL & BRUSHED GOLD

These artisan mixers are available in quality Chrome, Matte Black, Gun Metal, Brushed Gold and Brushed Nickel. Coordinating with The Gabe Shower and Accessory ranges from Linkware – this is truly a designer's delight. "Be creative and design it your way"

## **FEATURES:**

- / European design
- / Modern Lever Handle
- / Available in Chrome, Matte Black, Gun Metal, Brushed Gold and Brushed Nickel
- / Multiple combinations available
- / 25mm Cartridge