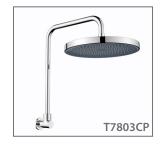

BODIES AVAILABLE IN CHROME, MATTE BLACK, GUN METAL, BRUSHED NICKEL & BRUSHED GOLD



HANDLES AVAILABLE IN CHROME, ROSEGOLD, MATTE BLACK, GUN METAL, BRUSHED NICKEL & BRUSHED GOLD



#### MATCHING SHOWERS



#### MATCHING ACCESSORIES



# THE GABE LEVA BASIN MIXER

PRODUCT CODE: LT705

Building on the success of the highly popular Gabe Mixer range, Linkware has produced "The Gabe Leva" with alternative lever handle and mixer body available in 5 colours and Multiple combinations. It includes a full range of mixers with 25mm cartridges to provide European style and class to your bathroom. Backed by a 15 year Cartridge Warranty and 7 years replacement\* – you can feel confident in your selection.

These artisan mixers are available in quality Chrome, Matte Black, Gun Metal, Brushed Gold and Brushed Nickel. Coordinating with The Gabe Shower and Accessory ranges from Linkware – this is truly a designer's delight. "Be creative and design it your way"

## **FEATURES:**

- / European design
- / Mode