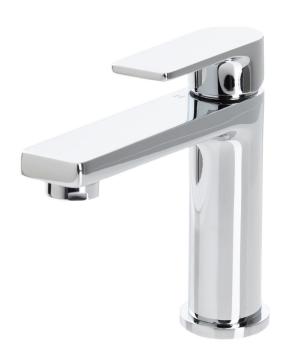

# THE GABE LEVA BASIN MIXER

PRODUCT CODE: LT705

Building on the success of the highly popular Gabe Mixer range, Linkware has produced "The Gabe Leva" with alternative lever handle and mixer body available in 5 colours and Multiple combinations. It includes a full range of mixers with 25mm cartridges to provide European style and class to your bathroom. Backed by a 15 year Cartridge Warranty and 7 years replacement\* – you can feel confident in your selection.

These artisan mixers are available in quality Chrome, Matte Black, Gun Metal, Brushed Gold and Brushed Nickel. Coordinating with The Gabe Shower and Accessory ranges from Linkware – this is truly a designer's delight. "Be creative and design it your way"

## **FEATURES:**

- / European design
- / Modern Lever Handle
- / Available in Chrome, Matte Black, Gun Metal, Brushed Gold and Brushed Nickel
- / Multiple combinations available
- / 25mm Cartridge