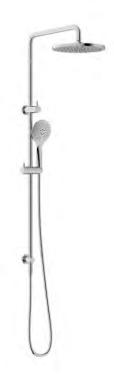

## **Builder Project Twin Shower**

### PACKING INCLUDES

- 1x shower arm
- 1x shower rail
- 1x shower head
- 1x hand shower (built-in check valve)
- 1x 1.5m PVC hose

NR232105cBN