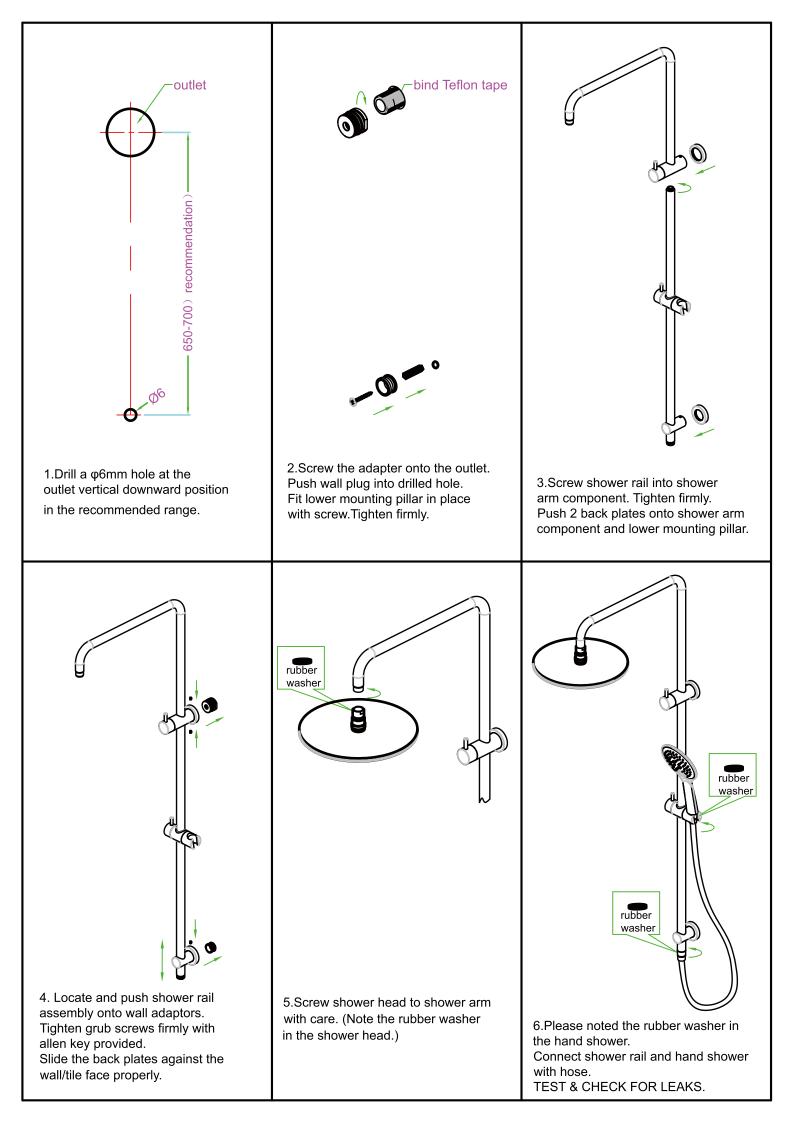

### PACKING INCLUDES

- 1x shower arm
- 1x shower rail
- 1x shower head
- 1x hand shower (built-in check valve)
- 1x 1.5m PVC hose

NR232105cBN