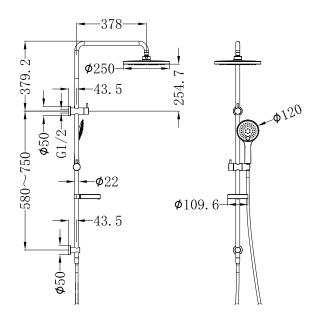

## SPECIFICATION

| OVERHAND SHOWER WELS RATING | NOT STAR RATED 6L/MIN |
|-----------------------------|-----------------------|
| HAND SHOWER WELS RATING     | NOT STAR RATED 6L/MIN |
| WATERMARK LICENSE           | WM-060093             |
| TEMPERATURE RATING          | MIN 1°C-MAX 75°C      |

PRESSURE RATING

MIN 1°C-MAX 75°C

MIN 150KPa-MAX 500KPa

### PACKING INCLUDES

- 1x shower arm
- 1x shower rail
- 1x shower head
- 1x hand shower (built-in check valve)
- 1x 1.5m PVC hose

NR232105cBN