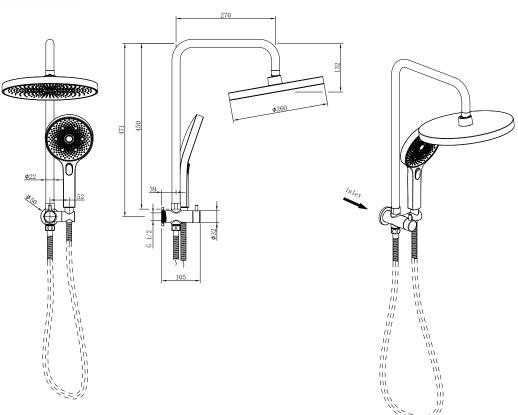

## THE GABETWIN SHOWER

PRODUCT CODE: T7801

Take a shower under the stars! The Gabe Shower range offers the most beautiful shower head design, giving a luxury shower experience. With over 400 nozzles, you can look up and imagine showering under the sky full of the brightest stars. With a three function handpiece and a divertor allowing both showers to run simultaneously, there is everything you expect from a luxury shower. With five models to suit your requirements and five colour options to suit your bathroom décor – and a Lifetime Warranty\*.

## **FEATURES:**

/ 260mm Bush Shower Head /Three function hand piece / Simultaneous use of bush and hand shower

/ Five Colour Options

## WELS:

Overhead Shower: 3 STAR 8 ltr/min Hand Shower: Not Star Rated 7 ltr/min

WARRANTY: Lifetime Warranty\*

**BUSH SHOWER HEAD** 