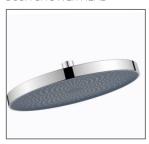

## **FEATURES:**

/ 260mm Bush Shower Head /Three function hand piece / Simultaneous use of bush and hand shower

/ Five Colour Options

## WELS:

Overhead Shower: 3 STAR 8 ltr/min Hand Shower: Not Star Rated 7 ltr/min

WARRANTY: Lifetime Warranty\*

**BUSH SHOWER HEAD** 