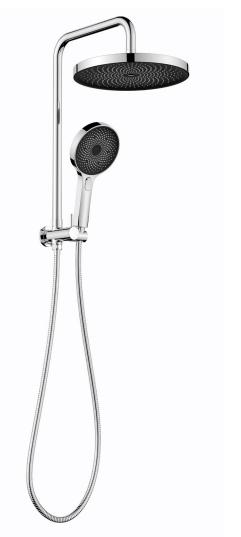

## THE GABETWIN SHOWER

PRODUCT CODE: T7801

Take a shower under the stars! The Gabe Shower range offers the most beautiful shower head design, giving a luxury shower experience. With over 400 nozzles, you can look up and imagine showering under the sky full of the brightest stars. With a three function handpiece and a divertor allowing both showers to run simultaneously, there is everything you expect from a luxury shower. With five models to suit your requirements and five colour options to suit your bathroom décor – and a Lifetime Warranty\*.

## **FEATURES:**

/ 260mm Bush Shower Head /Three function hand piece / Simultaneous use of bush and hand shower

/ Five Colour Options

## WELS:

Overhead Shower: 3 STAR 8 ltr/min Hand Shower: Not Star Rated 7 ltr/min

WARRANTY: Lifetime Warranty\*

**BUSH SHOWER HEAD** 