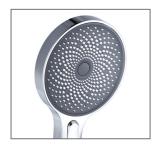

## **FEATURES:**

/ 260mm Bush Shower Head /Three function hand piece / Simultaneous use of bush and hand shower

/ Five Colour Options

## WELS:

Overhead Shower: 3 STAR 8 ltr/min Hand Shower: Not Star Rated 7 ltr/min

WARRANTY: Lifetime Warranty\*

**BUSH SHOWER HEAD** 