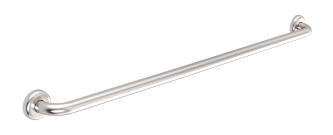

# PRODUCT INFORMATION

### **DIMENSIONS**





# INDICATIVE IMAGE



# **CLAM FLANGE® - STRAIGHT GRAB RAILS**

#### **Product Code - Finish**

• CF 1000 SS - Satin Supreme™

#### **Features**

- 1000 mm Ø to Ø
- 78 mm pre-formed domed CLAM FLANGE®
- · Clam plate is fully welded to 32 mm rail for maximum strength
- Clam flange cover is a firm press fit to clam plate
- · Fabricated from 304 stainless steel
- Inside of grab rail has been cleaned and free of unsanitary oil and dirt produced through fabrication processes
- · Stainless steel fixing screws supplied

## **Compliance**

• Complies with clause 17 of AS 1428.1-2009 for design and construction of grab rails

## Warranty

See Con-Serv warranty policy for full details.