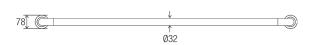

### **DIMENSIONS**

#### **Features**

- 1000 mm Ø to Ø
- 78 mm pre-formed domed CLAM FLANGE®
- · Clam plate is fully welded to 32 mm rail for maximum strength
- Clam flange cover is a firm press fit to clam plate
- · Fabricated from 304 stainless steel
- Inside of grab rail has been cleaned and free of unsanitary oil and dirt produced through fabrication processes
- · Stainless steel fixing screws supplied