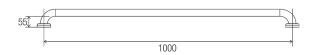

### **DIMENSIONS**

#### **Features**

- 1000 mm Ø to Ø
- 78 mm pre-formed domed CLAM FLANGE®
- · Clam plate is fully welded to 32 mm rail for maximum strength
- Clam flange cover is a firm press fit to clam plate
- · Fabricated from 304 stainless steel
- Inside of grab rail has been cleaned and free of unsanitary oil and dirt produced through fabrication processes
- · Stainless steel fixing screws supplied