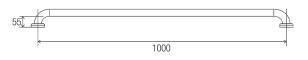

## INDICATIVE IMAGE

#### Features

- 1000 mm Ø to Ø
- 78 mm pre-formed domed CLAM FLANGE®
- · Clam plate is fully welded to 32 mm rail for maximum strength
- Clam flange cover is a firm press fit to clam plate
- Fabricated from 304 stainless steel
- Inside of grab rail has been cleaned and free of unsanitary oil and dirt produced through fabrication processes
- Stainless steel fixing screws supplied