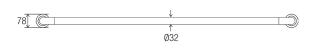

## DIMENSIONS

#### Features

- 1000 mm Ø to Ø
- 78 mm pre-formed domed CLAM FLANGE®
- · Clam plate is fully welded to 32 mm rail for maximum strength
- Clam flange cover is a firm press fit to clam plate
- Fabricated from 304 stainless steel
- Inside of grab rail has been cleaned and free of unsanitary oil and dirt produced through fabrication processes
- Stainless steel fixing screws supplied