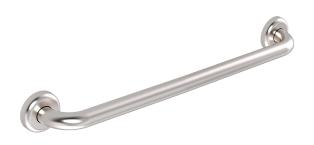

# **PRODUCT INFORMATION**

#### **DIMENSIONS**





## INDICATIVE IMAGE



# **CLAM FLANGE® - STRAIGHT GRAB RAILS**

#### **Product Code - Finish**

• CF 300 SS - Satin Supreme™

#### **Features**

- 300 mm Ø to Ø
- 78 mm pre-formed domed CLAM FLANGE®
- · Clam plate is fully welded to 32 mm rail for maximum strength
- Clam flange cover is a firm press fit to clam plate
- · Fabricated from 304 stainless steel
- Inside of grab rail has been cleaned and free of unsanitary oil and dirt produced through fabrication processes
- · Stainless steel fixing screws supplied

### **Compliance**

• Complies with clause 17 of AS 1428.1-2009 for design and construction of grab rails

## Warranty

See Con-Serv warranty policy for full details.