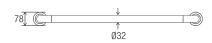

#### **DIMENSIONS**

#### **Features**

- 300 mm Ø to Ø
- 78 mm pre-formed domed CLAM FLANGE®
- · Clam plate is fully welded to 32 mm rail for maximum strength
- Clam flange cover is a firm press fit to clam plate
- · Fabricated from 304 stainless steel
- Inside of grab rail has been cleaned and free of unsanitary oil and dirt produced through fabrication processes
- · Stainless steel fixing screws supplied