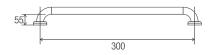

#### **DIMENSIONS**

#### **Features**

- 300 mm Ø to Ø
- 78 mm pre-formed domed CLAM FLANGE®
- · Clam plate is fully welded to 32 mm rail for maximum strength
- Clam flange cover is a firm press fit to clam plate
- · Fabricated from 304 stainless steel
- Inside of grab rail has been cleaned and free of unsanitary oil and dirt produced through fabrication processes
- · Stainless steel fixing screws supplied