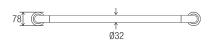

#### **DIMENSIONS**

#### **Features**

- 300 mm Ø to Ø
- 78 mm pre-formed domed CLAM FLANGE®
- · Clam plate is fully welded to 32 mm rail for maximum strength
- Clam flange cover is a firm press fit to clam plate
- · Fabricated from 304 stainless steel
- Inside of grab rail has been cleaned and free of unsanitary oil and dirt produced through fabrication processes
- · Stainless steel fixing screws supplied