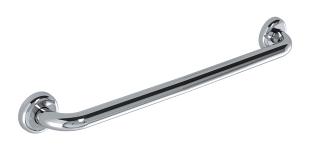

## INDICATIVE IMAGE

# **CLAM FLANGE® - STRAIGHT GRAB RAILS**

#### **Features**

- 300 mm Ø to Ø
- 78 mm pre-formed domed CLAM FLANGE®
- · Clam plate is fully welded to 32 mm rail for maximum strength
- Clam flange cover is a firm press fit to clam plate
- · Fabricated from 304 stainless steel
- Inside of grab rail has been cleaned and free of unsanitary oil and dirt produced through fabrication processes
- · Stainless steel fixing screws supplied