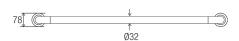

### **DIMENSIONS**

#### **Features**

- 450 mm Ø to Ø
- 78 mm pre-formed domed CLAM FLANGE®
- · Clam plate is fully welded to 32 mm rail for maximum strength
- Clam flange cover is a firm press fit to clam plate
- · Fabricated from 304 stainless steel
- Inside of grab rail has been cleaned and free of unsanitary oil and dirt produced through fabrication processes
- · Stainless steel fixing screws supplied