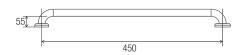

### **DIMENSIONS**

#### **Features**

- 450 mm Ø to Ø
- 78 mm pre-formed domed CLAM FLANGE®
- · Clam plate is fully welded to 32 mm rail for maximum strength
- Clam flange cover is a firm press fit to clam plate
- · Fabricated from 304 stainless steel
- Inside of grab rail has been cleaned and free of unsanitary oil and dirt produced through fabrication processes
- · Stainless steel fixing screws supplied