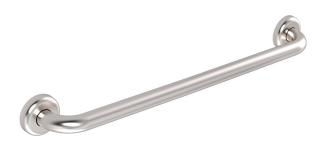

# INDICATIVE IMAGE

# **CLAM FLANGE® - STRAIGHT GRAB RAILS**

#### **Features**

- 450 mm Ø to Ø
- 78 mm pre-formed domed CLAM FLANGE®
- · Clam plate is fully welded to 32 mm rail for maximum strength
- Clam flange cover is a firm press fit to clam plate
- · Fabricated from 304 stainless steel
- Inside of grab rail has been cleaned and free of unsanitary oil and dirt produced through fabrication processes
- · Stainless steel fixing screws supplied