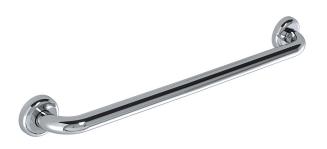

## INDICATIVE IMAGE

# **CLAM FLANGE® - STRAIGHT GRAB RAILS**

#### **Features**

- 450 mm Ø to Ø
- 78 mm pre-formed domed CLAM FLANGE®
- · Clam plate is fully welded to 32 mm rail for maximum strength
- Clam flange cover is a firm press fit to clam plate
- · Fabricated from 304 stainless steel
- Inside of grab rail has been cleaned and free of unsanitary oil and dirt produced through fabrication processes
- · Stainless steel fixing screws supplied