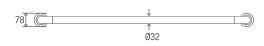

#### **DIMENSIONS**

#### **Features**

- 600 mm Ø to Ø
- 78 mm pre-formed domed CLAM FLANGE®
- · Clam plate is fully welded to 32 mm rail for maximum strength
- Clam flange cover is a firm press fit to clam plate
- · Fabricated from 304 stainless steel
- Inside of grab rail has been cleaned and free of unsanitary oil and dirt produced through fabrication processes
- · Stainless steel fixing screws supplied