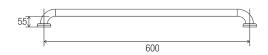

#### **DIMENSIONS**

#### **Features**

- 600 mm Ø to Ø
- 78 mm pre-formed domed CLAM FLANGE®
- · Clam plate is fully welded to 32 mm rail for maximum strength
- Clam flange cover is a firm press fit to clam plate
- · Fabricated from 304 stainless steel
- Inside of grab rail has been cleaned and free of unsanitary oil and dirt produced through fabrication processes
- · Stainless steel fixing screws supplied