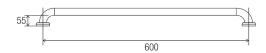

### **DIMENSIONS**

#### **Features**

- 600 mm Ø to Ø
- 78 mm pre-formed domed CLAM FLANGE®
- · Clam plate is fully welded to 32 mm rail for maximum strength
- Clam flange cover is a firm press fit to clam plate
- · Fabricated from 304 stainless steel
- Inside of grab rail has been cleaned and free of unsanitary oil and dirt produced through fabrication processes
- · Stainless steel fixing screws supplied