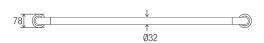

### **DIMENSIONS**

#### **Features**

- 600 mm Ø to Ø
- 78 mm pre-formed domed CLAM FLANGE®
- · Clam plate is fully welded to 32 mm rail for maximum strength
- Clam flange cover is a firm press fit to clam plate
- · Fabricated from 304 stainless steel
- Inside of grab rail has been cleaned and free of unsanitary oil and dirt produced through fabrication processes
- · Stainless steel fixing screws supplied