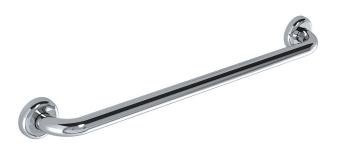

# **PRODUCT INFORMATION**

### **DIMENSIONS**





### INDICATIVE IMAGE



# **CLAM FLANGE® - STRAIGHT GRAB RAILS**

#### **Product Code - Finish**

• CF 600 PS - Polish Supreme™

#### **Features**

- 600 mm Ø to Ø
- 78 mm pre-formed domed CLAM FLANGE®
- · Clam plate is fully welded to 32 mm rail for maximum strength
- Clam flange cover is a firm press fit to clam plate
- · Fabricated from 304 stainless steel
- Inside of grab rail has been cleaned and free of unsanitary oil and dirt produced through fabrication processes
- · Stainless steel fixing screws supplied

# **Compliance**

• Complies with clause 17 of AS 1428.1-2009 for design and construction of grab rails

## Warranty

See Con-Serv warranty policy for full details.