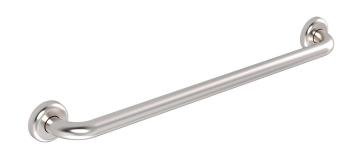

## **PRODUCT INFORMATION**

### DIMENSIONS





## INDICATIVE IMAGE

# **CLAM FLANGE® - STRAIGHT GRAB RAILS**

#### **Product Code - Finish**

• CF 700 SS - Satin Supreme™

#### Features

- 700 mm Ø to Ø
- 78 mm pre-formed domed CLAM FLANGE®
- · Clam plate is fully welded to 32 mm rail for maximum strength
- Clam flange cover is a firm press fit to clam plate
- · Fabricated from 304 stainless steel
- Inside of grab rail has been cleaned and free of unsanitary oil and dirt produced through fabrication processes
- Stainless steel fixing screws supplied

#### Compliance

Complies with clause 17 of AS 1428.1-2009 for design and construction of grab rails

#### Warranty

See Con-Serv warranty policy for full details.



## CON-SERV CORPORATION AUSTRALIA PTY. LTD.

17 Glentanna Street, Kedron · Qld. 4031 Australia

Phone: +61 (0)7 3630 5744 · Fax: +61 (0)7 3630 5755 · Email: mail@con-serv.com.au · www.con-serv.com.au