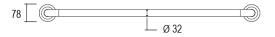

### DIMENSIONS

#### Features

- 700 mm Ø to Ø
- 78 mm pre-formed domed CLAM FLANGE®
- · Clam plate is fully welded to 32 mm rail for maximum strength
- Clam flange cover is a firm press fit to clam plate
- · Fabricated from 304 stainless steel
- Inside of grab rail has been cleaned and free of unsanitary oil and dirt produced through fabrication processes
- Stainless steel fixing screws supplied