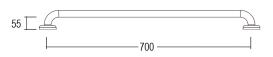

### DIMENSIONS

#### Features

- 700 mm Ø to Ø
- 78 mm pre-formed domed CLAM FLANGE®
- · Clam plate is fully welded to 32 mm rail for maximum strength
- Clam flange cover is a firm press fit to clam plate
- · Fabricated from 304 stainless steel
- Inside of grab rail has been cleaned and free of unsanitary oil and dirt produced through fabrication processes
- Stainless steel fixing screws supplied