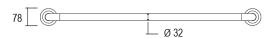

### **DIMENSIONS**

#### **Features**

- 700 mm Ø to Ø
- 78 mm pre-formed domed CLAM FLANGE®
- · Clam plate is fully welded to 32 mm rail for maximum strength
- Clam flange cover is a firm press fit to clam plate
- · Fabricated from 304 stainless steel
- Inside of grab rail has been cleaned and free of unsanitary oil and dirt produced through fabrication processes
- · Stainless steel fixing screws supplied