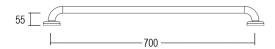

### **DIMENSIONS**

#### **Features**

- 700 mm Ø to Ø
- 78 mm pre-formed domed CLAM FLANGE®
- · Clam plate is fully welded to 32 mm rail for maximum strength
- Clam flange cover is a firm press fit to clam plate
- · Fabricated from 304 stainless steel
- Inside of grab rail has been cleaned and free of unsanitary oil and dirt produced through fabrication processes
- · Stainless steel fixing screws supplied