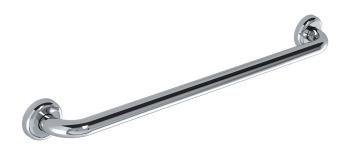

# **PRODUCT INFORMATION**

### **DIMENSIONS**





## INDICATIVE IMAGE



# **CLAM FLANGE® - STRAIGHT GRAB RAILS**

#### **Product Code - Finish**

• CF 700 PS - Polish Supreme™

#### **Features**

- 700 mm Ø to Ø
- 78 mm pre-formed domed CLAM FLANGE®
- · Clam plate is fully welded to 32 mm rail for maximum strength
- Clam flange cover is a firm press fit to clam plate
- · Fabricated from 304 stainless steel
- Inside of grab rail has been cleaned and free of unsanitary oil and dirt produced through fabrication processes
- · Stainless steel fixing screws supplied

## **Compliance**

• Complies with clause 17 of AS 1428.1-2009 for design and construction of grab rails

### Warranty

See Con-Serv warranty policy for full details.

700 PS IFP R