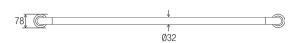

### **DIMENSIONS**

#### **Features**

- 900 mm Ø to Ø
- 78 mm pre-formed domed CLAM FLANGE®
- · Clam plate is fully welded to 32 mm rail for maximum strength
- Clam flange cover is a firm press fit to clam plate
- · Fabricated from 304 stainless steel
- Inside of grab rail has been cleaned and free of unsanitary oil and dirt produced through fabrication processes
- · Stainless steel fixing screws supplied