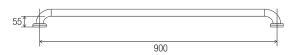

### **DIMENSIONS**

#### **Features**

- 900 mm Ø to Ø
- 78 mm pre-formed domed CLAM FLANGE®
- · Clam plate is fully welded to 32 mm rail for maximum strength
- Clam flange cover is a firm press fit to clam plate
- · Fabricated from 304 stainless steel
- Inside of grab rail has been cleaned and free of unsanitary oil and dirt produced through fabrication processes
- · Stainless steel fixing screws supplied