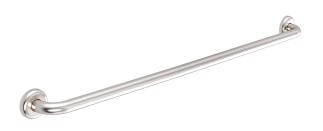

# **PRODUCT INFORMATION**

### **DIMENSIONS**





### INDICATIVE IMAGE



# **CLAM FLANGE® - STRAIGHT GRAB RAILS**

#### **Product Code - Finish**

• CF 900 SS - Satin Supreme™

#### **Features**

- 900 mm Ø to Ø
- 78 mm pre-formed domed CLAM FLANGE®
- · Clam plate is fully welded to 32 mm rail for maximum strength
- Clam flange cover is a firm press fit to clam plate
- · Fabricated from 304 stainless steel
- Inside of grab rail has been cleaned and free of unsanitary oil and dirt produced through fabrication processes
- · Stainless steel fixing screws supplied

# **Compliance**

• Complies with clause 17 of AS 1428.1-2009 for design and construction of grab rails

## Warranty

See Con-Serv warranty policy for full details.