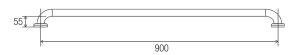

### **DIMENSIONS**

#### **Features**

- 900 mm Ø to Ø
- 78 mm pre-formed domed CLAM FLANGE®
- · Clam plate is fully welded to 32 mm rail for maximum strength
- Clam flange cover is a firm press fit to clam plate
- · Fabricated from 304 stainless steel
- Inside of grab rail has been cleaned and free of unsanitary oil and dirt produced through fabrication processes
- · Stainless steel fixing screws supplied