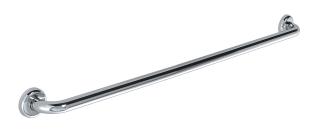

# **PRODUCT INFORMATION**

### **DIMENSIONS**





## INDICATIVE IMAGE



# **CLAM FLANGE® - STRAIGHT GRAB RAILS**

#### **Product Code - Finish**

• CF 900 PS - Polish Supreme™

#### **Features**

- 900 mm Ø to Ø
- 78 mm pre-formed domed CLAM FLANGE®
- · Clam plate is fully welded to 32 mm rail for maximum strength
- Clam flange cover is a firm press fit to clam plate
- · Fabricated from 304 stainless steel
- Inside of grab rail has been cleaned and free of unsanitary oil and dirt produced through fabrication processes
- · Stainless steel fixing screws supplied

## **Compliance**

• Complies with clause 17 of AS 1428.1-2009 for design and construction of grab rails

## Warranty

See Con-Serv warranty policy for full details.