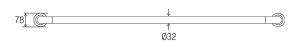

### **DIMENSIONS**

#### **Features**

- 900 mm Ø to Ø
- 78 mm pre-formed domed CLAM FLANGE®
- · Clam plate is fully welded to 32 mm rail for maximum strength
- Clam flange cover is a firm press fit to clam plate
- · Fabricated from 304 stainless steel
- Inside of grab rail has been cleaned and free of unsanitary oil and dirt produced through fabrication processes
- · Stainless steel fixing screws supplied