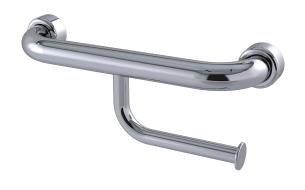

#### INDICATIVE IMAGE

# **HYGIENIC SEAL® GRAB RAIL/PAPER HOLDER**

#### **Features**

- 300 mm Ø to Ø
- Premium 32 mm grab rail
- · Fabricated from 304 stainless steel
- Assembled with 50 mm brass screw on flange covers and TPE (Thermoplastic Elastomer) fitted seals with Biomaster antimicrobial additive
- Inside of grab rail has been cleaned and free of unsanitary oil and dirt produced through fabrication processes
- · Stainless steel fixing screws supplied