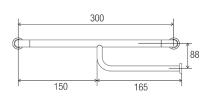

#### **DIMENSIONS**

#### **Features**

- 300 mm Ø to Ø
- Premium 32 mm grab rail
- · Fabricated from 304 stainless steel
- Assembled with 50 mm brass screw on flange covers and TPE (Thermoplastic Elastomer) fitted seals with Biomaster antimicrobial additive
- Inside of grab rail has been cleaned and free of unsanitary oil and dirt produced through fabrication processes
- · Stainless steel fixing screws supplied