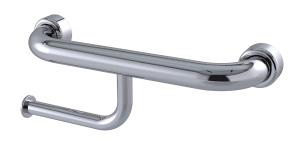

## INDICATIVE IMAGE

# **HYGIENIC SEAL® GRAB RAIL/PAPER HOLDER**

#### **Features**

- 300 mm Ø to Ø
- Premium 32 mm grab rail
- · Fabricated from 304 stainless steel
- Assembled with 50 mm brass screw on flange covers and TPE (Thermoplastic Elastomer) fitted seals with Biomaster antimicrobial additive
- Inside of grab rail has been cleaned and free of unsanitary oil and dirt produced through fabrication processes
- · Stainless steel fixing screws supplied