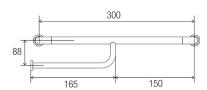

#### **DIMENSIONS**

#### **Features**

- 300 mm Ø to Ø
- Premium 32 mm grab rail
- · Fabricated from 304 stainless steel
- Assembled with 50 mm brass screw on flange covers and TPE (Thermoplastic Elastomer) fitted seals with Biomaster antimicrobial additive
- Inside of grab rail has been cleaned and free of unsanitary oil and dirt produced through fabrication processes
- · Stainless steel fixing screws supplied