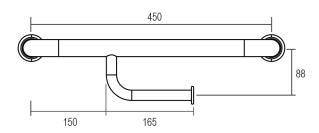

#### **DIMENSIONS**

#### INDICATIVE IMAGE

Drawn LH (Left Hand)

#### **Features**

- 450 mm Ø to Ø
- Premium 32 mm grab rail
- Fabricated from 304 stainless steel
- Assembled with 50 mm brass screw on flange covers with Thermoplastic Elastomer (TPE) fitted seals
- Inside of grab rail has been cleaned and free of unsanitary oil and dirt produced through fabrication processes
- · Stainless steel fixing screws supplied