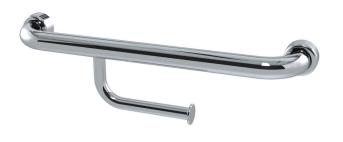

#### INDICATIVE IMAGE

Drawn LH (Left Hand)

# HYGIENIC SEAL® - GRAB RAIL WITH TOILET ROLL HOLDER

#### **Features**

- 450 mm Ø to Ø
- Premium 32 mm grab rail
- Fabricated from 304 stainless steel
- Assembled with 50 mm brass screw on flange covers with Thermoplastic Elastomer (TPE) fitted seals
- Inside of grab rail has been cleaned and free of unsanitary oil and dirt produced through fabrication processes
- · Stainless steel fixing screws supplied