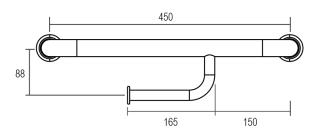

## **PRODUCT INFORMATION**

### **DIMENSIONS**



### INDICATIVE IMAGE



Drawn RH (Right Hand)

# HYGIENIC SEAL® - GRAB RAIL WITH TOILET ROLL HOLDER

#### **Product Code - Finish**

• HS 450 PS RHS - Polish Supreme™

#### **Product Code - Other Finishes**

- · HS 450 SS RHS Satin Supreme™
- Other colours available with price on application (P.O.A.)

#### **Features**

- 450 mm Ø to Ø
- Premium 32 mm grab rail
- Fabricated from 304 stainless steel
- Assembled with 50 mm brass screw on flange covers with Thermoplastic Elastomer (TPE) fitted seals
- Inside of grab rail has been cleaned and free of unsanitary oil and dirt produced through fabrication processes
- · Stainless steel fixing screws supplied

## Compliance

 Complies with clause 17 of AS 1428.1-2009 for design and construction of grab rails

## Warranty

See Con-Serv warranty po