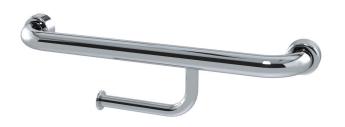

### INDICATIVE IMAGE

Drawn RH (Right Hand)

# HYGIENIC SEAL® - GRAB RAIL WITH TOILET ROLL HOLDER