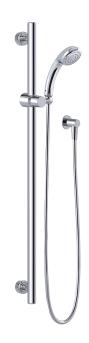

#### INDICATIVE IMAGE

### **Features**

- 900 mm Linear grab rail
- · ABS 83 mm arched single function shower
- · Concentric full pattern spray
- · Hygienic Seal® flange with antimicrobial seals
- · ABS handpiece with rub-clean diffuser
- PVC 1500 mm Silverflex™ hose with ½" BSP swivel conical end nut
- DR brass wall outlet elbow with flow INTERCHANGE® spigot
- · Licenced dual check/non-return valve
- · Brass 57 mm wall flange
- · Stainless steel fixings supplied
- Chrome plated finish
- Full pattern spray