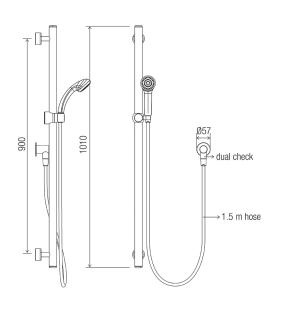

#### **DIMENSIONS**

### **Features**

- 900 mm Linear grab rail
- · ABS 83 mm arched single function shower
- · Concentric full pattern spray
- · Hygienic Seal® flange with antimicrobial seals
- · ABS handpiece with rub-clean diffuser
- PVC 1500 mm Silverflex™ hose with ½" BSP swivel conical end nut
- DR brass wall outlet elbow with flow INTERCHANGE® spigot
- · Licenced dual check/non-return valve
- · Brass 57 mm wall flange
- · Stainless steel fixings supplied
- Chrome plated finish
- Full pattern spray