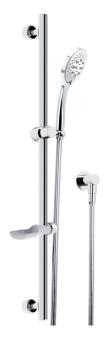

# INDICATIVE IMAGE

# STREAMJET™ TURBO/PREMIUM LINEAR

#### **Features**

- Polish Supreme™ 900 mm Linear grab rail
- · Fabricated from 32 mm 304 stainless steel
- Mount grab rail 1900 mm above finished floor level
- Brass friction slide cradle for handset support and height adjustment
- ABS 100 mm multi-functional shower with rub-clean spray diffusor
- PVC 1500 mm Silverflex<sup>™</sup> hose with ½" BSP swivel conical end nut
- DR brass wall outlet elbow with flow INTERCHANGE® spigot
- · Brass 57 mm wall flange
- · Stainless steel fixings supplied
- · Chrome plated finish
- · Soft, pulsating and bubble spray functions