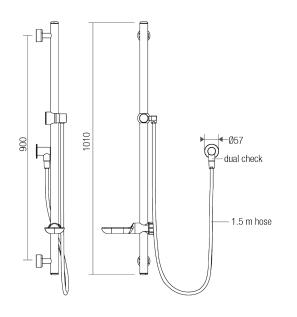

#### **DIMENSIONS**

#### **Features**

- Polish Supreme™ 900 mm Linear grab rail
- · Fabricated from 32 mm 304 stainless steel
- Mount grab rail 1900 mm above finished floor level
- Brass friction slide cradle for handset support and height adjustment
- ABS 100 mm multi-functional shower with rub-clean spray diffusor
- PVC 1500 mm Silverflex<sup>™</sup> hose with ½" BSP swivel conical end nut
- DR brass wall outlet elbow with flow INTERCHANGE® spigot
- · Brass 57 mm wall flange
- · Stainless steel fixings supplied
- · Chrome plated finish
- · Soft, pulsating and bubble spray functions