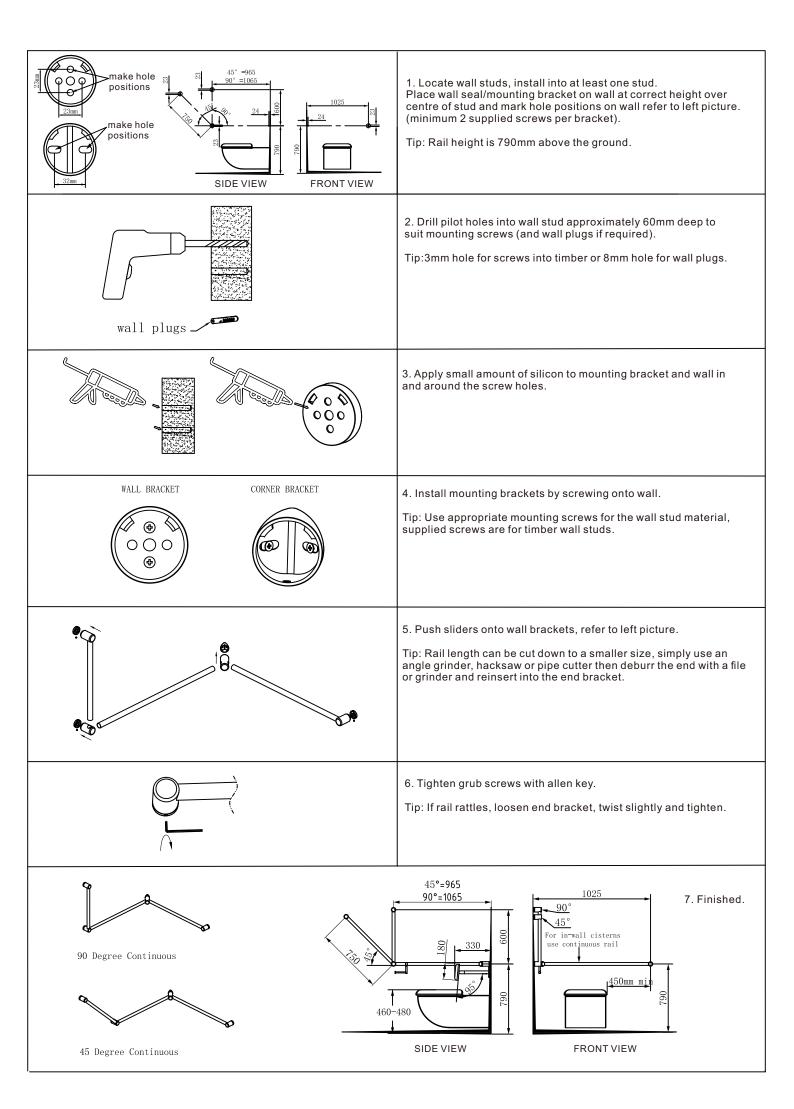

#### WARNING:

These rails are designed to be mounted onto wall studs or masonry walls. Installation is recommended to be completed by qualified trades person who complies with the AS 1428.1-2009 design for access and mobility standard.

It is recommended rail location is determined by a qualified occupational therapist or trained professional to the AS 1428.1-2009 standard. Correct installation is required to ensure safe, long term operation. Incorrect mounting can result in reduced capacity of the rail which can result in injury to user and damage to the wall.