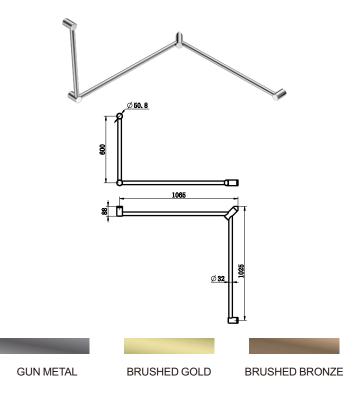

## 90 degree

#### 90 DEGREE

NRCR3290cCH/NRCR3290cMB/NRCR3290cBN/NRCR3290cBG NRCR3290cGM/NRCR3290cBZ

### Features

- 1. Australian owned and designed.
- 2. Sizes: 45 / 90 degree as standard.
- 3. Can be mounted on left or right hand side.
- 4. Optional add on toilet roll holder attaches to the 32mm rail
- 3. Modular design, the rail to be mounted horizontally,

vertically or at any angle and cut down to suit your bathroom. 5. 150kg capacity for all 25mm and 32mm diameter grab rails.

6. 32mm diameter rails are approved for standard AS1428.1 requirements in DDA bathrooms.