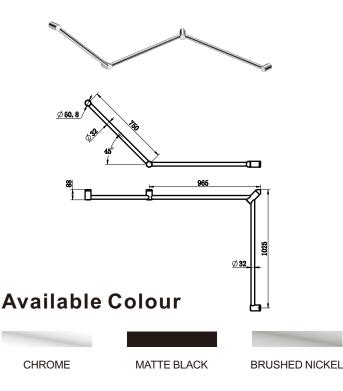

# 45 degree

#### **45 DEGREE**

NRCR3245cCH/NRCR3245cMB/NRCR3245cBN/NRCR3245cBG NRCR3245cGM/NRCR3245cBZ

### Features

- 1. Australian owned and designed.
- 2. Sizes: 45 / 90 degree as standard.
- 3. Can be mounted on left or right hand side.
- 4. Optional add on toilet roll holder attaches to the 32mm rail
- 3. Modular design, the rail to be mounted horizontally,

vertically or at any angle and cut down to suit your bathroom. 5. 150kg capacity for all 25mm and 32mm diameter grab rails.

6. 32mm diameter rails are approved for standard AS1428.1 requirements in DDA bathrooms.