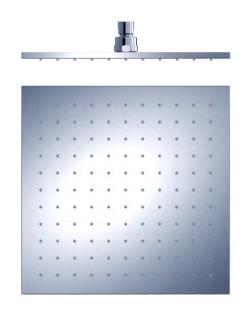

# **SQUARE SHOWER HEAD**

## **SPECIFICATION**

PRODUCT CODE ROB1202

**WELS RATING** 3 STAR 9L/MIN

WATERMARK LICENSE WMK25715

MIN 1°C-MAX 75°C TEMPERATURE RATING

MIN 150KPa-MAX 500KPa PRESSURE RATING