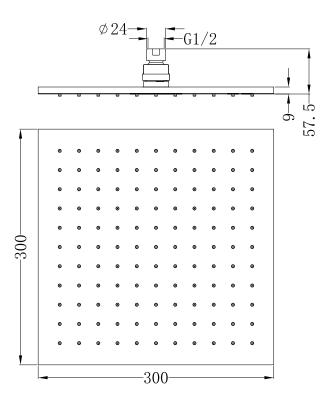

# **SQUARE SHOWER HEAD**

## **SPECIFICATION**

PRODUCT CODE ROB1202

**WELS RATING** 3 STAR 9L/MIN

WATERMARK LICENSE WMK25715

MIN 1°C-MAX 75°C TEMPERATURE RATING

MIN 150KPa-MAX 500KPa PRESSURE RATING

### PACKING INCLUDES

- 1x shower head

Dimensions are nominal measurements only.

Versions: 2021.11