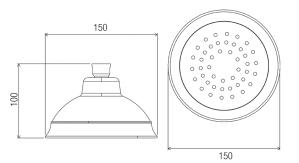

#### DIMENSIONS

INDICATIVE IMAGE

## **PADDINGTON ROSE**

#### Features

- · ABS 150 mm domed shower with rub-clean spray diffusor
- Chrome plated finish
- Full pattern spray