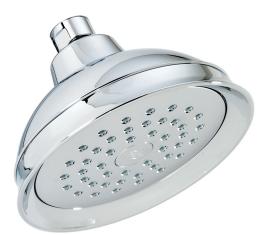

## **PADDINGTON ROSE**

#### Features

- · ABS 150 mm domed shower with rub-clean spray diffusor
- Chrome plated finish
- Full pattern spray