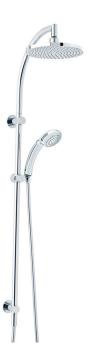

## INDICATIVE IMAGE

#### Features

- · ABS 220 mm rain maker shower with rub-clean spray diffusor
- ABS single function shower with rub-clean spray diffusor
- · Brass 800 mm rail and brackets with adjustable lower bracket
- Brass 345 mm swivel arm
- Brass 19 mm female inlet diverter switchcock valve with flow INTERCHANGE<sup>®</sup> spigot
- Brass friction slide cradle for handset support and height
  adjustment
- PVC 1500 mm Silverflex<sup>™</sup> hose with ½" BSP swivel conical end nut
- Brass 57 mm wall flanges
- Stainless steel fixings supplied
- Chrome plated finish
- Full pattern spray