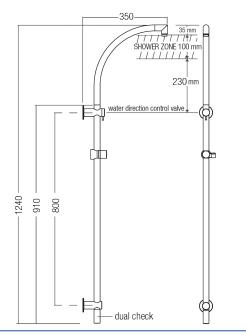

#### DIMENSIONS

#### Features

- · ABS 220 mm rain maker shower with rub-clean spray diffusor
- ABS single function shower with rub-clean spray diffusor
- · Brass 800 mm rail and brackets with adjustable lower bracket
- Brass 345 mm swivel arm
- Brass 19 mm female inlet diverter switchcock valve with flow INTERCHANGE<sup>®</sup> spigot
- Brass friction slide cradle for handset support and height
  adjustment
- PVC 1500 mm Silverflex<sup>™</sup> hose with ½" BSP swivel conical end nut
- Brass 57 mm wall flanges
- Stainless steel fixings supplied
- Chrome plated finish
- Full pattern spray