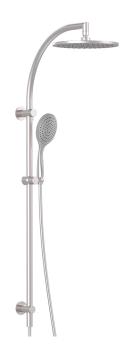

### INDICATIVE IMAGE

## **COSMIC/STREAMJET™ XL TWIN WATERS™**

#### **Features**

- · Cosmic ABS 256 mm rainmaker shower rose
- · ABS 130 mm single function shower
- 800 mm x 25 mm rail with adjustable brackets
- · Swan neck swivelling shower arm
- Brass 19 mm female inlet diverter switchcock valve with flow INTERCHANGE® spigot
- · Licenced dual check/non-return valve
- · Brass friction slide cradle
- $\bullet$  PVC 1500 mm smooth hose with  $1\!\!/2''$  BSP swivel conical end nut
- Brass 57 mm wall flanges
- Stainless steel fixings supplied
- Brushed Nickel finish
- · Full pattern spray