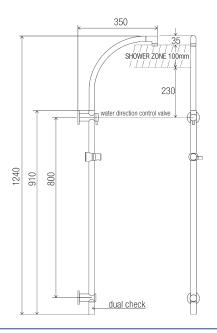

#### **DIMENSIONS**

#### **Features**

- · Cosmic ABS 256 mm rainmaker shower rose
- · ABS 130 mm single function shower
- 800 mm x 25 mm rail with adjustable brackets
- · Swan neck swivelling shower arm
- Brass 19 mm female inlet diverter switchcock valve with flow INTERCHANGE® spigot
- · Licenced dual check/non-return valve
- · Brass friction slide cradle
- $\bullet$  PVC 1500 mm smooth hose with  $1\!\!/2''$  BSP swivel conical end nut
- Brass 57 mm wall flanges
- Stainless steel fixings supplied
- Brushed Nickel finish
- · Full pattern spray