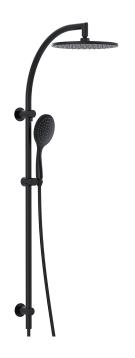

## INDICATIVE IMAGE

# **COSMIC/STREAMJET™ XL TWIN WATERS™**

### **Features**

- · Cosmic ABS 256 mm rainmaker shower rose
- · ABS 130 mm single function shower
- 800 mm x 25 mm rail with adjustable brackets
- · Swan neck swivelling shower arm
- Brass 19 mm female inlet diverter switchcock valve with flow INTERCHANGE® spigot
- · Licenced dual check/non-return valve
- · Brass friction slide cradle
- $\bullet$  PVC 1500 mm smooth hose with  $1\!\!/2''$  BSP swivel conical end nut
- Brass 57 mm wall flanges
- Stainless steel fixings supplied
- · Matte Black finish
- · Full pattern spray