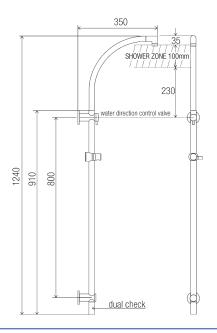

#### **DIMENSIONS**

### **Features**

- · Cosmic ABS 256 mm rainmaker shower rose
- · ABS 130 mm single function shower
- 800 mm x 25 mm rail with adjustable brackets
- · Swan neck swivelling shower arm
- Brass 19 mm female inlet diverter switchcock valve with flow INTERCHANGE® spigot
- · Licenced dual check/non-return valve
- · Brass friction slide cradle
- $\bullet$  PVC 1500 mm smooth hose with  $1\!\!/2''$  BSP swivel conical end nut
- Brass 57 mm wall flanges
- Stainless steel fixings supplied
- · Matte Black finish
- · Full pattern spray