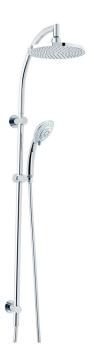

## INDICATIVE IMAGE

#### Features

- · ABS 220 mm rain maker shower with rub-clean spray diffusor
- ABS multi-functional shower with rub-clean spray diffusor
- · Brass 800 mm rail and brackets with adjustable lower bracket
- Brass 345 mm swivel arm
- Brass 19 mm female inlet diverter switchcock valve with flow INTERCHANGE<sup>®</sup> spigot
- Brass friction slide cradle for handset support and height
  adjustment
- PVC 1500 mm Silverflex<sup>™</sup> hose with ½" BSP swivel conical end nut
- Brass 57 mm wall flanges
- Stainless steel fixings supplied
- Chrome plated finish
- · Soft, pulsating and bubble spray functions