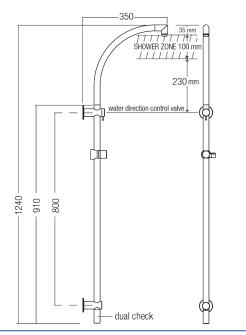

#### DIMENSIONS

#### Features

- · ABS 220 mm rain maker shower with rub-clean spray diffusor
- ABS multi-functional shower with rub-clean spray diffusor
- · Brass 800 mm rail and brackets with adjustable lower bracket
- Brass 345 mm swivel arm
- Brass 19 mm female inlet diverter switchcock valve with flow INTERCHANGE<sup>®</sup> spigot
- Brass friction slide cradle for handset support and height
  adjustment
- PVC 1500 mm Silverflex<sup>™</sup> hose with ½" BSP swivel conical end nut
- Brass 57 mm wall flanges
- Stainless steel fixings supplied
- Chrome plated finish
- · Soft, pulsating and bubble spray functions