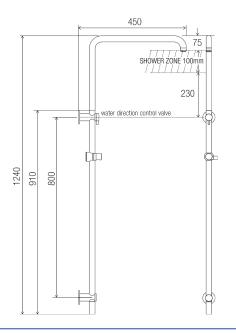

#### **DIMENSIONS**

#### **Features**

- · Cosmic ABS 256 mm rainmaker shower rose
- · ABS 100 mm single function shower
- 800 mm x 25 mm rail with adjustable brackets
- · Crane neck swivelling shower arm
- · Concentric full pattern spray
- Brass 19 mm female inlet diverter switchcock valve with flow INTERCHANGE® spigot
- Licenced dual check/non-return valve
- · Brass friction slide cradle
- PVC 1500 mm smooth hose with ½" BSP swivel conical end
- · Brass 57 mm wall flanges
- · Stainless steel fixings supplied
- · Brushed Nickel finish
- · Full pattern spray