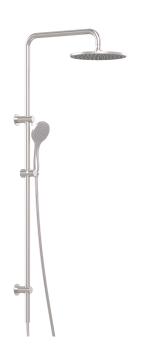

#### INDICATIVE IMAGE

#### **Features**

- · Cosmic ABS 256 mm rainmaker shower rose
- · ABS 100 mm single function shower
- 800 mm x 25 mm rail with adjustable brackets
- · Crane neck swivelling shower arm
- · Concentric full pattern spray
- Brass 19 mm female inlet diverter switchcock valve with flow INTERCHANGE® spigot
- Licenced dual check/non-return valve
- · Brass friction slide cradle
- PVC 1500 mm smooth hose with ½" BSP swivel conical end
- · Brass 57 mm wall flanges
- · Stainless steel fixings supplied
- · Brushed Nickel finish
- · Full pattern spray