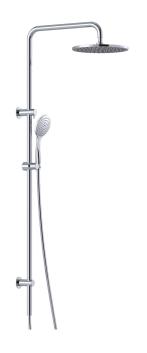

#### INDICATIVE IMAGE

#### **Features**

- Cosmic ABS 256 mm rainmaker shower rose
- · ABS 100 mm single function shower
- 800 mm x 25 mm rail with adjustable brackets
- · Crane neck swivelling shower arm
- · Concentric full pattern spray
- Brass 19 mm female inlet diverter switchcock valve with flow INTERCHANGE® spigot
- · Licenced dual check/non-return valve
- · Brass friction slide cradle
- PVC 1500 mm Silverflex™ hose with ½" BSP swivel conical end
- · Brass 57 mm wall flanges
- · Stainless steel fixings supplied
- · Chrome plated finish
- · Full pattern spray