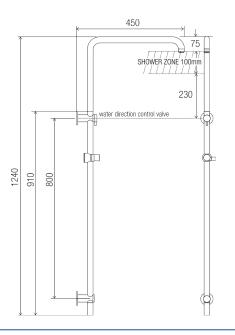

#### **DIMENSIONS**

#### **Features**

- Cosmic ABS 256 mm rainmaker shower rose
- · ABS 100 mm single function shower
- 800 mm x 25 mm rail with adjustable brackets
- · Crane neck swivelling shower arm
- · Concentric full pattern spray
- Brass 19 mm female inlet diverter switchcock valve with flow INTERCHANGE® spigot
- · Licenced dual check/non-return valve
- · Brass friction slide cradle
- PVC 1500 mm Silverflex™ hose with ½" BSP swivel conical end
- · Brass 57 mm wall flanges
- · Stainless steel fixings supplied
- · Chrome plated finish
- · Full pattern spray