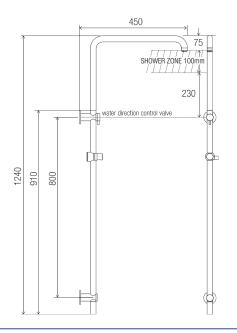

#### **DIMENSIONS**

#### INDICATIVE IMAGE

#### **Features**

- · Cosmic ABS 256 mm rainmaker shower rose
- · ABS 100 mm single function shower
- 800 mm x 25 mm rail with adjustable brackets
- · Crane neck swivelling shower arm
- · Concentric full pattern spray
- Brass 19 mm female inlet diverter switchcock valve with flow INTERCHANGE® spigot
- Licenced dual check/non-return valve
- · Brass friction slide cradle
- PVC 1500 mm smooth hose with ½" BSP swivel conical end
- · Brass 57 mm wall flanges
- · Stainless steel fixings supplied
- · Matte Black finish
- · Full pattern spray