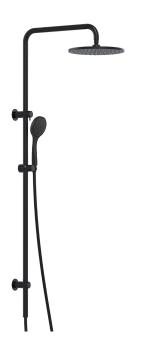

#### INDICATIVE IMAGE

## **COSMIC/STREAMJET™ TWIN WATERS™**

#### **Features**

- · Cosmic ABS 256 mm rainmaker shower rose
- · ABS 100 mm single function shower
- 800 mm x 25 mm rail with adjustable brackets
- · Crane neck swivelling shower arm
- · Concentric full pattern spray
- Brass 19 mm female inlet diverter switchcock valve with flow INTERCHANGE® spigot
- Licenced dual check/non-return valve
- · Brass friction slide cradle
- PVC 1500 mm smooth hose with ½" BSP swivel conical end
- · Brass 57 mm wall flanges
- · Stainless steel fixings supplied
- · Matte Black finish
- · Full pattern spray